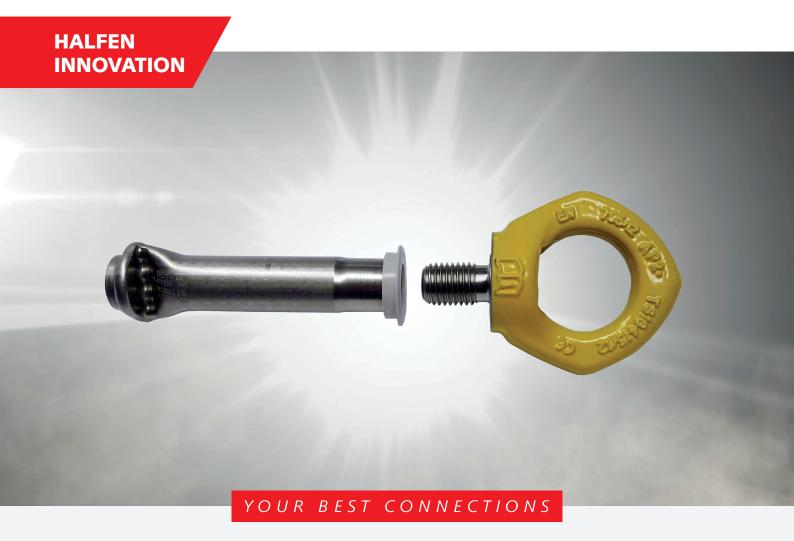

## The reliable solution for attaching personal fall protection equipment

HALFEN PSA Attachment in application: DEMU T-FIXX® Fixing anchor cast in concrete with reusable eyebolt for reliable fixing of personal fall protection equipment

The HALFEN PSA serves as an attachment point for personal fall protection systems in concrete building components; suitable for use by a maximum of two people.

A T-FIXX® Fixing anchor cast into the concrete is used as an attachment point. A reusable eye-bolt, screwed into the anchor, is required to attach personal fall protection equipment. The suitability of the approved DEMU T-FIXX® Fixing anchor was confirmed in a DGUV\* test based on CEN/TS 16415. The HALFEN PSA is the ideal solution for construction and maintenance work at heights that require the highest level of safety:

For further technical details please see installation instruction. www.halfen.com/Brochures

Approved Fixing anchor (stainless steel):
DEMU T-FIXX® M16, A4, ETA-13/0222 (Order number: 0020.270-00508)

Suitable **eye-bolt** (stainless steel) available separately: RUD PSA INOX STAR M16 (Order number: 0742.260-00001)