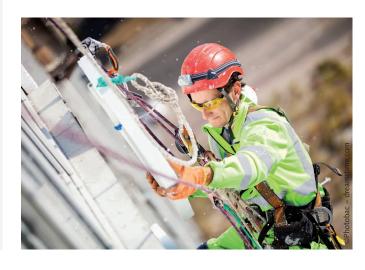

The HALFEN PSA serves as an attachment point for personal fall protection systems in concrete building components; suitable for use by a maximum of two people.

A T-FIXX® Fixing anchor cast into the concrete is used as an attachment point. A reusable eye-bolt, screwed into the anchor, is required to attach personal fall protection equipment. The suitability of the approved DEMU T-FIXX® Fixing anchor was confirmed in a DGUV\* test based on CEN/TS 16415. The HALFEN PSA is the ideal solution for construction and maintenance work at heights that require the highest level of safety:

- > lift maintenance work
- > maintenance work on masts and towers
- > maintenance work on solar and wind turbine projects
- > roof projects
- > façade work (projects)
- > façade and window cleaning
- \*German Institute of Work and Health