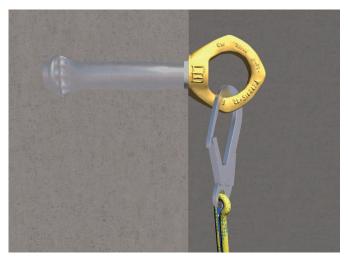

## The reliable solution for attaching personal fall protection equipment

HALFEN PSA Attachment in application: DEMU T-FIXX® Fixing anchor cast in concrete with reusable eyebolt for reliable fixing of personal fall protection equipment

The HALFEN PSA serves as an attachment point for personal fall protection systems in concrete building components; suitable for use by a maximum of two people.

A T-FIXX® Fixing anchor cast into the concrete is used as an attachment point. A reusable eye-bolt, screwed into the anchor, is required to attach personal fall protection equipment. The suitability of the approved DEMU T-FIXX® Fixing anchor was confirmed in a DGUV\* test based on CEN/TS 16415. The HALFEN PSA is the ideal solution for construction and maintenance work at heights that require the highest level of safety: